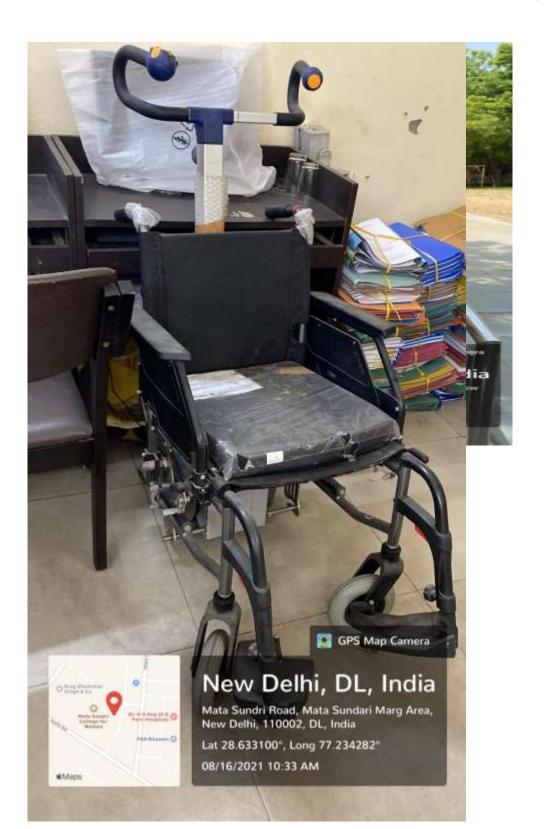

**Library Reading Room** 

**Braille and Audio Material (Library)** 

**Student Internet Room (Library)** 

**Braille Embosser** 

Smart phones and other equipments for our differently abled students

Recording Room (Enabling Unit)