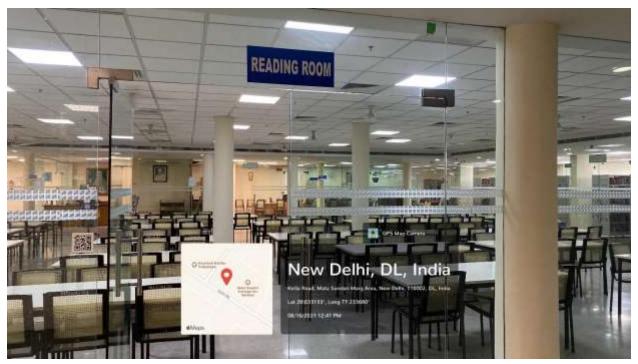

**Library Reading Room** 

**Braille and Audio Material (Library)** 

**Student Internet Room (Library)** 

**Braille Embosser** 

Smart phones and other equipments for our differently abled students

Recording Room (Enabling Unit)