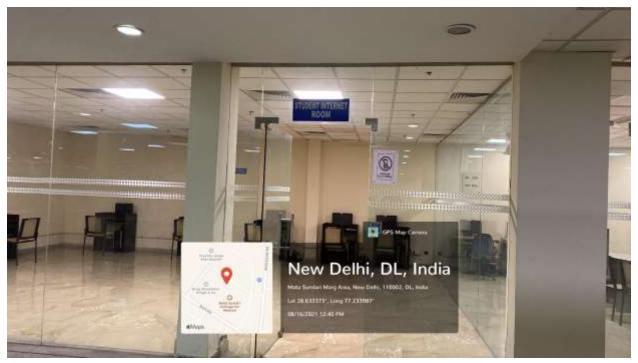

**Library Reading Room** 

**Braille and Audio Material (Library)** 

**Student Internet Room (Library)** 

**Braille Embosser** 

Smart phones and other equipments for our differently abled students

Recording Room (Enabling Unit)