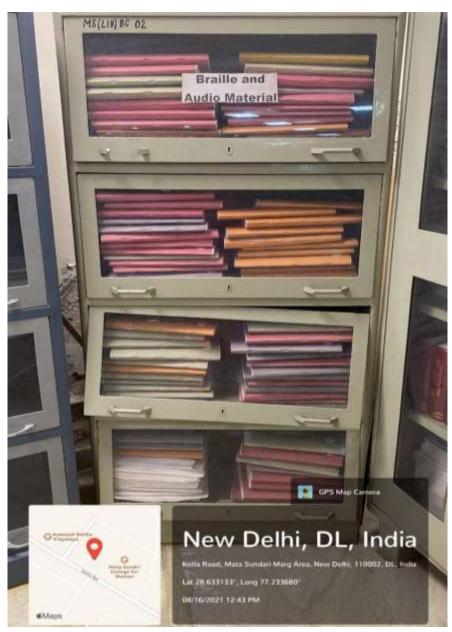

**Library Reading Room** 

**Braille and Audio Material (Library)** 

**Student Internet Room (Library)** 

**Braille Embosser** 

Smart phones and other equipments for our differently abled students

Recording Room (Enabling Unit)